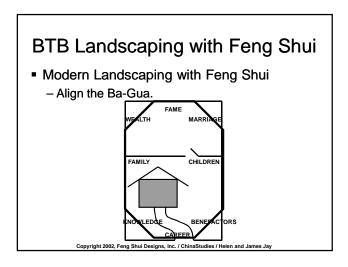

#### BTB Landscaping with Feng Shui

Modern Landscaping with Feng Shui - Align the Ba-Gua.

## BTB Landscaping with Feng Shui

- Modern Landscaping with Feng Shui
  - Align the Ba-Gua.

- Modern Landscaping with Feng Shui
  - Water Features:
    - Enhance view and sense of expansion.

Copyright 2002, Feng Shui Designs, Inc. / ChinaStudies / Helen and James Jay