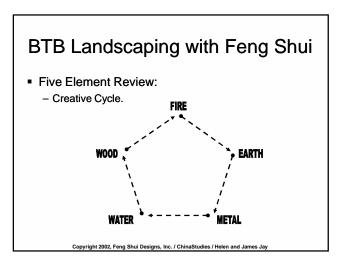

- Modern Landscaping with Feng Shui
  - Eye-soothing and comfortable
  - Incorporate water, gardens and all features to blend harmoniously with building.
  - Should positively impact all five senses.
    - Sight.
    - Smell.
    - Sound.
    - Taste.
    - Touch

Copyright 2002, Feng Shui Designs, Inc. / ChinaStudies / Helen and James Jay

# BTB Landscaping with Feng Shui

Modern Landscaping with Feng Shui - Lush, green and colorful vs. Zen type garden.





Copyright 2002, Feng Shui Designs, Inc. / ChinaStudies / Helen and James

#### BTB Landscaping with Feng Shui

Modern Landscaping with Feng Shui - Align the Ba-Gua.



## BTB Landscaping with Feng Shui

- Modern Landscaping with Feng Shui
  - Align the Ba-Gua.

























- Modern Landscaping with Feng Shui
  - Water Features:
    - Enhance view and sense of expansion.



Copyright 2002, Feng Shui Designs, Inc. / ChinaStudies / Helen and James Jay

# BTB Landscaping with Feng Shui

- Modern Landscaping with Feng Shui
  - Water Features:
    - Ponds.
    - Fountains.
    - Water falls.
    - Streams.
    - Rivers.
    - Lakes.
    - Ocean.



Copyright 2002, Feng Shui Designs, Inc. / ChinaStudies / Helen and James Jay

#### BTB Landscaping with Feng Shui

- Modern Landscaping with Feng Shui
  - Curving Pathways.
  - Color.



Copyright 2002, Feng Shui Designs, Inc. / ChinaStudies / Helen and James Jay

## BTB Landscaping with Feng Shui

- Modern Landscaping with Feng Shui
  - Curving Pathways.
  - Thunderbolt shape.





- Modern Landscaping wi