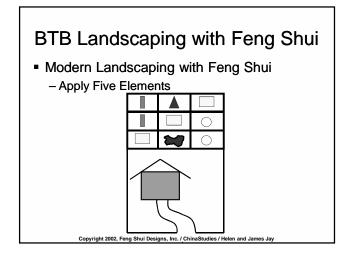

#### BTB Landscaping with Feng Shui

Modern Landscaping with Feng Shui - Align the Ba-Gua.

## BTB Landscaping with Feng Shui

- Modern Landscaping with Feng Shui
  - Align the Ba-Gua.

- Modern Landscaping with Feng Shui
  - Water Features:
    - Enhance view and sense of expansion.

Copyright 2002, Feng Shui Designs, Inc. / ChinaStudies / Helen and James Jay