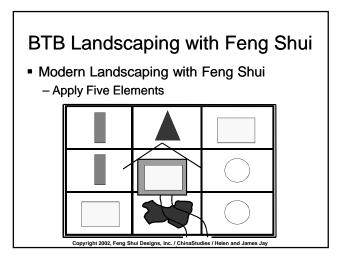

#### BTB Landscaping with Feng Shui

Modern Landscaping with Feng Shui - Align the Ba-Gua.

## BTB Landscaping with Feng Shui

- Modern Landscaping with Feng Shui
  - Align the Ba-Gua.

- Modern Landscaping with Feng Shui
  - Water Features:
    - Enhance view and sense of expansion.

Copyright 2002, Feng Shui Designs, Inc. / ChinaStudies / Helen and James Jay