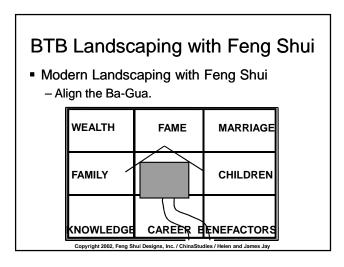

#### BTB Landscaping with Feng Shui

Modern Landscaping with Feng Shui - Align the Ba-Gua.

## BTB Landscaping with Feng Shui

- Modern Landscaping with Feng Shui
  - Align the Ba-Gua.

- Modern Landscaping with Feng Shui
  - Water Features:
    - Enhance view and sense of expansion.

Copyright 2002, Feng Shui Designs, Inc. / ChinaStudies / Helen and James Jay