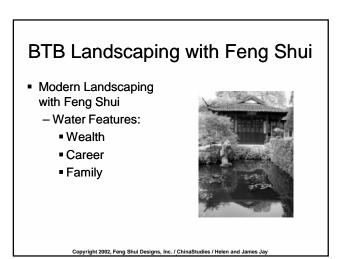

## BTB Landscaping with Feng Shui

- Modern Landscaping with Feng Shui
  - Align the Ba-Gua.

- Modern Landscaping with Feng Shui
  - Water Features:
    - Enhance view and sense of expansion.

Copyright 2002, Feng Shui Designs, Inc. / ChinaStudies / Helen and James Jay

# BTB Landscaping with Feng Shui

- Modern Landscaping with Feng Shui
  - Water Features:
    - Ponds.
    - Fountains.
    - Water falls.
    - Streams.
    - Rivers.
    - Lakes.
    - Ocean.

Copyright 2002, Feng Shui Designs, Inc. / ChinaStudies / Helen and James Jay