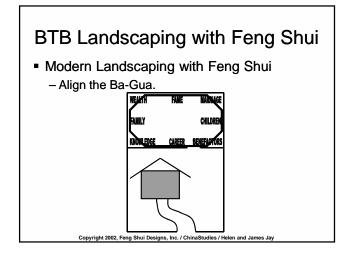

#### BTB Landscaping with Feng Shui

Modern Landscaping with Feng Shui - Align the Ba-Gua.

## BTB Landscaping with Feng Shui

- Modern Landscaping with Feng Shui
  - Align the Ba-Gua.

- Modern Landscaping with Feng Shui
  - Water Features:
    - Enhance view and sense of expansion.

Copyright 2002, Feng Shui Designs, Inc. / ChinaStudies / Helen and James Jay