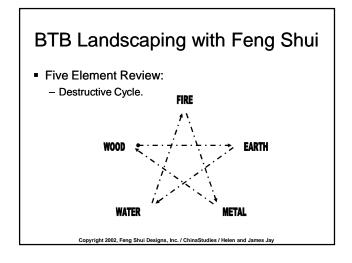

# BTB Landscaping with Feng Shui

Modern Landscaping with Feng Shui - Lush, green and colorful vs. Zen type garden.

Copyright 2002, Feng Shui Designs, Inc. / ChinaStudies / Helen and James