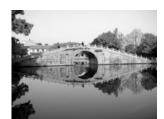

## BTB Landscaping with Feng Shui

- Modern Landscaping with Feng Shui
  - Curving Pathways.
  - Thunderbolt shape.

- Modern Landscaping with Feng Shui
  - Bridges:
    - Can harmonize five elements.
    - May be negative feature in city location.