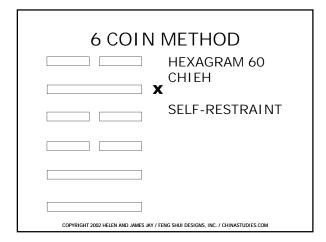

#### 6 COIN METHOD

- Proceedure
  - Put six coins in palm of hands, shake
    9 times while concentrating on question.
  - Stack coins in one hand then place one by one in front of you.
  - Different coin will be your change line.

COPYRIGHT 2002 HELEN AND JAMES JAY / FENG SHUI DESIGNS, INC. / CHINASTUDIES.COM

| 6 0                 | OIN METHOD                                                   |
|---------------------|--------------------------------------------------------------|
| 0                   |                                                              |
| O                   | <b>X</b>                                                     |
| 0                   |                                                              |
| 0                   |                                                              |
|                     |                                                              |
| 0                   |                                                              |
| COPYRIGHT 2002 HELE | N AND JAMES JAY / FENG SHUI DESIGNS, INC. / CHINASTUDIES.COM |