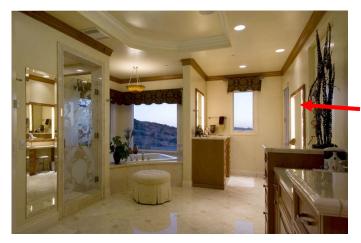

Glass door in wealth area; need to hang either a bamboo flute, crystal or wind chime in front of glass door. Will also need to put red tape on all drains.

Another glass door in wealth area; need to hang either a bamboo flute, crystal or wind chime in front of door.