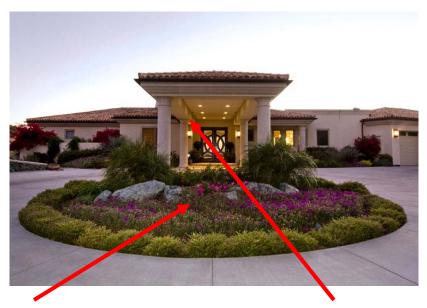

After discussion with the client, the following Feng Shui solutions are recommended: (All solutions must be activated with Three Part Activation procedure. See addendum.)

Place a water fountain in the front of the house with the water flowing towards the house to enhance wealth and abundance. Also, place a wind chime in front of double entry doors to slow the flow of Qi.