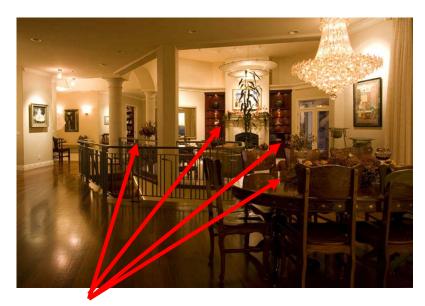

Remove all dried flowers and replace with live plants. Place a plant on each side of fireplace and put a mirror above the fireplace to reflect the water in the spa.

As you can see from this picture, the flow of Qi (life force) runs right through foyer thru the living room and out the windows. Three medium sized crystals need to be hung in the foyer to disperse Qi through the rest of the house. Also, the chairs in the formal living room need to be rearranged so their backs aren't facing the door.