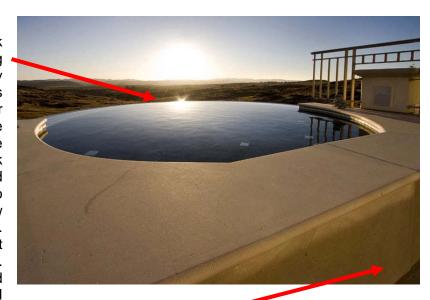

The spa on the back deck has a vanishing edge that flows away from the house. This needs to be fixed; either install mirrors at the edge of the spa so the water will reflect back toward the house or add some fountain pumps to pump the water flow toward the house. It is extremely important to fix this immediately. Also, the spa is located in the Fame area, so I would place 9 potted red flowering plants around the base of the spa.