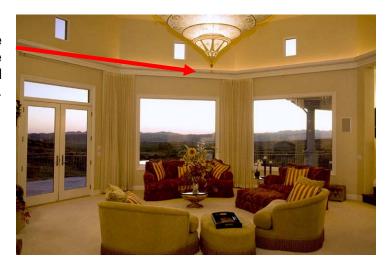

Hang a large crystal from the center light to disperse the flow of Qi into the house and not out the windows.

The headboard of the bed is against a bathroom wall, where a sink is located. The drain of the bathroom sink affects your Qi as you sleep. Purchase full length mirror and attach shiny side toward back of headboard. Also, put red tape around drains in bathroom and all the other drains in the house. This will keep good Qi from being flushed down any drain.