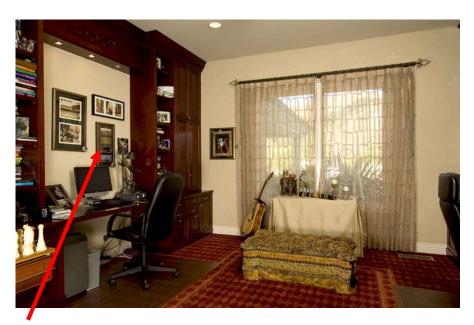

Make sure the bathroom door is closed at night while sleeping.

Also, hang a small crystal on the pull chain of the fan. The blades of the fan affect the Qi.

In the office, this built-in desk was built so that the person sitting there has their back to the door. Place a mirror on wall to reflect door.