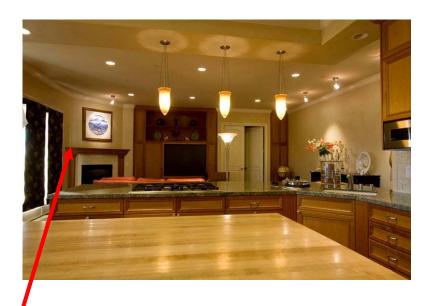

Remove all dried flowers and replace with live plants. Place a plant on each side of fireplace and put a mirror above the fireplace to reflect the water in the spa.

As you can see from this picture, the flow of Qi (life force) runs right through foyer thru the living room and out the windows. Three medium sized crystals need to be hung in the foyer to disperse Qi through the rest of the house. Also, the chairs in the formal living room need to be rearranged so their backs aren't facing the door.