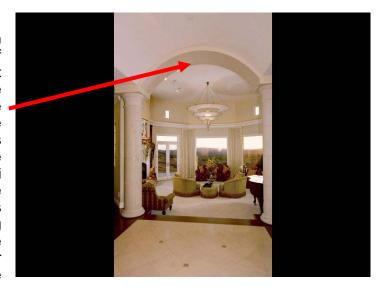

Remove all dried flowers and replace with live plants. Place a plant on each side of fireplace and put a mirror above the fireplace to reflect the water in the spa.

As you can see from this picture, the flow of Qi (life force) runs right through foyer thru the living room and out the windows. Three medium sized crystals need to be hung in the foyer to disperse Qi through the rest of the house. Also, the chairs in the formal living room need to be rearranged so their backs aren't facing the door.