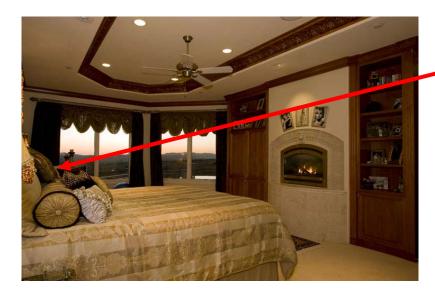

Hang a large crystal from the center light to disperse the flow of Qi into the house and not out the windows.

The headboard of the bed is against a bathroom wall, where a sink is located. The drain of the bathroom sink affects your Qi as you sleep. Purchase full length mirror and attach shiny side toward back of headboard. Also, put red tape around drains in bathroom and all the other drains in the house. This will keep good Qi from being flushed down any drain.