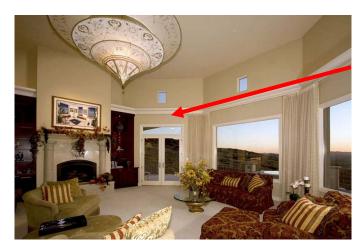

Remove all dried flowers and replace with live plants. Place a plant on each side of fireplace and put a mirror above the fireplace to reflect the water in the spa.

As you can see from this picture, the flow of Qi (life force) runs right through foyer thru the living room and out the windows. Three medium sized crystals need to be hung in the foyer to disperse Qi through the rest of the house. Also, the chairs in the formal living room need to be rearranged so their backs aren't facing the door.

Hang a large crystal from the center light to disperse the flow of Qi into the house and not out the windows.

The headboard of the bed is against a bathroom wall, where a sink is located. The drain of the bathroom sink affects your Qi as you sleep. Purchase full length mirror and attach shiny side toward back of headboard. Also, put red tape around drains in bathroom and all the other drains in the house. This will keep good Qi from being flushed down any drain.