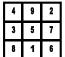

# **LUO SHU MAGIC SQUARE**

- Forms basis for all main schools of feng shui.
- Post Heaven sequence of Ba Gua.
- Originally a series of black and white dots representing yin and yang.

Copyright 2002, Feng Shui Designs, Inc. / ChinaStudies / Helen and James Jay

# **LUO SHU MAGIC SQUARE**

- All columns, rows and diagonals add up to 15.
- Base of 3 squared = 9.
- 9 squares times center number 5 = 45.
- 45 = sum total of all squares.
- Each perimeter number is equidistant from center number 5.

Copyright 2002, Feng Shui Designs, Inc. / ChinaStudies / Helen and James Jay