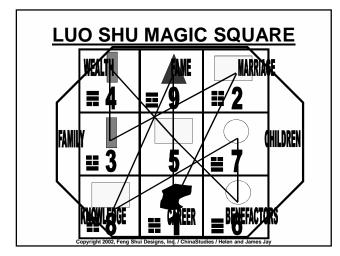

# **LUO SHU MAGIC SQUARE**

- Forms basis for all main schools of feng shui.
- Post Heaven sequence of Ba Gua.
- Originally a series of black and white dots representing yin and yang.

Copyright 2002, Feng Shui Designs, Inc. / ChinaStudies / Helen and James Jay

# **LUO SHU MAGIC SQUARE**

- All columns, rows and diagonals add up to 15.
- Base of 3 squared = 9.
- 9 squares times center number 5 = 45.
- 45 = sum total of all squares.
- Each perimeter number is equidistant from center number 5.

# **WALKING THE 9-STAR PATH**

- Major adjustment to clear location, transform bad luck.
- Bring prosperity and good fortune
- Uses special sequence of eight trigrams.
- Recite heart calming mantra (GATE, GATE....) 9 times.
- Locate family position (Zhen Gua) of home or office.
- Walk the sequence or...
- Talk about each area or...
- Mentally project qi into each gua.
- · Reinforce with "3 Secrets"