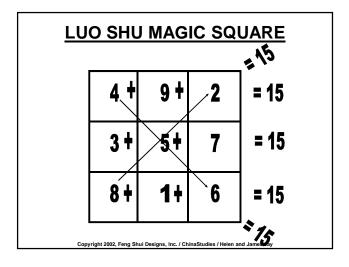

# **LUO SHU MAGIC SQUARE**

- Forms basis for all main schools of feng shui.
- Post Heaven sequence of Ba Gua.
- Originally a series of black and white dots representing yin and yang.

Copyright 2002, Feng Shui Designs, Inc. / ChinaStudies / Helen and James Jay

# **LUO SHU MAGIC SQUARE**

- All columns, rows and diagonals add up to 15.
- Base of 3 squared = 9.
- 9 squares times center number 5 = 45.
- 45 = sum total of all squares.
- Each perimeter number is equidistant from center number 5.

Copyright 2002, Feng Shui Designs, Inc. / ChinaStudies / Helen and James Jay