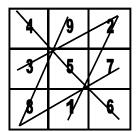

# **LUO SHU MAGIC SQUARE**

- All columns, rows and diagonals add up to 15.
- Base of 3 squared = 9.
- 9 squares times center number 5 = 45.
- 45 = sum total of all squares.
- Each perimeter number is equidistant from center number 5.

## **SEGIL OF SATURN**

- · Hebrew talisman to help in childbirth, confer safety and power.
- · Ba Gua is also a universal talisman.
- · Triangles and diagonals create 6's.

Copyright 2002, Feng Shui Designs, Inc. / ChinaStudies / Helen and James Jay