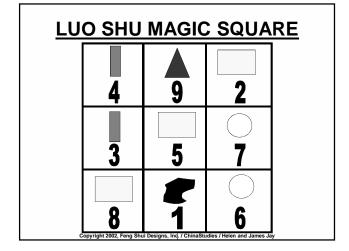

# **LUO SHU MAGIC SQUARE**

- Forms basis for all main schools of feng shui.
- Post Heaven sequence of Ba Gua.
- Originally a series of black and white dots representing yin and yang.

Copyright 2002, Feng Shui Designs, Inc. / ChinaStudies / Helen and James Jay

# **LUO SHU MAGIC SQUARE**

- All columns, rows and diagonals add up to 15.
- Base of 3 squared = 9.
- 9 squares times center number 5 = 45.
- 45 = sum total of all squares.
- Each perimeter number is equidistant from center number 5.