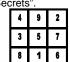

# **LUO SHU MAGIC SQUARE**

- Forms basis for all main schools of feng shui.
- Post Heaven sequence of Ba Gua.
- Originally a series of black and white dots representing yin and yang.

Copyright 2002, Feng Shui Designs, Inc. / ChinaStudies / Helen and James Jay

# **LUO SHU MAGIC SQUARE**

- All columns, rows and diagonals add up to 15.
- Base of 3 squared = 9.
- 9 squares times center number 5 = 45.
- 45 = sum total of all squares.
- Each perimeter number is equidistant from center number 5.