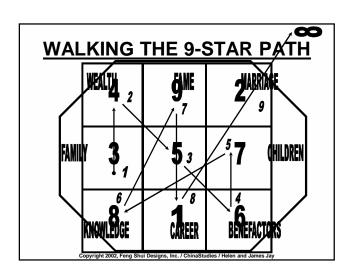

# **WALKING THE 9-STAR PATH**

- Major adjustment to clear location, transform bad luck.
- Bring prosperity and good fortune
- Uses special sequence of eight trigrams.
- Recite heart calming mantra (GATE, GATE....) 9 times.
- Locate family position (Zhen Gua) of home or office.
- Walk the sequence or...
- Talk about each area or...
- Mentally project qi into each gua.
- · Reinforce with "3 Secrets"