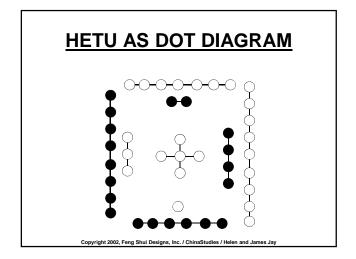

# **HETU AND LUO SHU**

- Fu Xi 2800 BC.
- Received images on Dragon Horse (Hetu)
- Yu The Great, Xia Dynasty 2100 BC.
- Received images on Tortoise (Luo Shu).

Copyright 2002, Feng Shui Designs, Inc. / ChinaStudies / Helen and James Jay