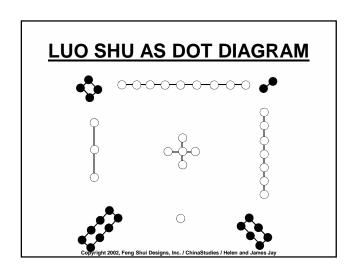

# **HETU AND LUO SHU**

- Fu Xi 2800 BC.
- Received images on Dragon Horse (Hetu)
- Yu The Great, Xia Dynasty 2100 BC.
- Received images on Tortoise (Luo Shu).

Copyright 2002, Feng Shui Designs, Inc. / ChinaStudies / Helen and James Jay

# **LUO SHU MAGIC SQUARE**

- Forms basis for all main schools of feng shui.
- Post Heaven sequence of Ba Gua.
- Originally a series of black and white dots representing yin and yang.

Copyright 2002, Feng Shui Designs, Inc. / ChinaStudies / Helen and James Jay