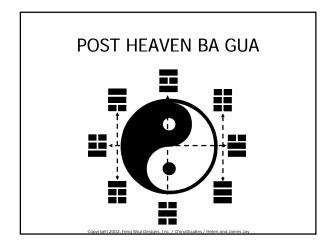

#### **POST HEAVEN BA GUA**

- BA GUA OF SPACE
- BA GUA USED FOR FENG SHUI
- ENERGY IS MANIFESTED INTO MATTER
- TRIGRAMS COMBINED WITH 5 ELEMENTS

Copyright 2002, Feng Shui Designs, Inc. / ChinaStudies / Helen and James Jay

### INWARD AND OUTWARD FACING TRIGRAMS INWARD FACING OUTWARD FACING