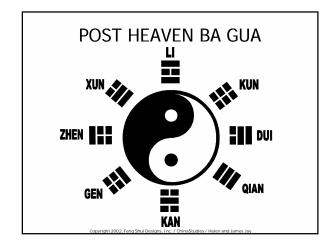

#### **POST HEAVEN BA GUA**

- BA GUA OF SPACE
- BA GUA USED FOR FENG SHUI
- ENERGY IS MANIFESTED INTO MATTER
- TRIGRAMS COMBINED WITH 5 ELEMENTS

Copyright 2002, Feng Shui Designs, Inc. / ChinaStudies / Helen and James Jay

# KUN • ELEMENT = EARTH • IMAGE = EARTH • MARRIAGE AREA

## DUI • ELEMENT = METAL • IMAGE = LAKE • CHILDREN/OFFSPRING AREA

# QIAN • ELEMENT = METAL • IMAGE = HEAVEN • BENEFACTORS AREA

# KAN • ELEMENT = WATER • IMAGE = WATER • CAREER AREA

### GEN • ELEMENT = EARTH • IMAGE = MOUNTAIN • KNOWLEDGE/SELF CULTIVATION AREA

# ZHEN • ELEMENT = WOOD • IMAGE = THUNDER • FAMILY AREA

### XUN • ELEMENT = WOOD • IMAGE = WIND • WEALTH AREA

|           | XUN        |             |
|-----------|------------|-------------|
| BTB E     | Ba gua pos | SITION      |
| WEALTH    | FAME       | MARRIAGE    |
| FAMILY    |            | CHILDREN    |
| KNOWLEDGE | CAREER     | BENEFACTORS |