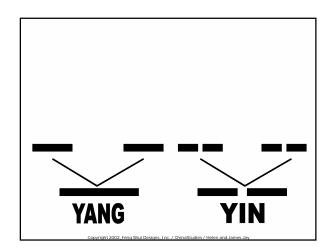

#### THE BA GUA

- BA = EIGHT
- GUA = TRIGRAM
- BA GUA = EIGHT TRIGRAMS
- PA KUA IS SAME AS BA GUA
- TRANSLITERATION CONTROVERSY

Copyright 2002, Feng Shui Designs, Inc. / ChinaStudies / Helen and James Jay























#### PRE HEAVEN BA GUA

- BA GUA OF TIME
- ENERGY WHICH IS MATTER IN UN-MANIFESTED FORM
- BALANCED TRIGRAMS

Copyright 2002, Feng Shui Designs, Inc. / ChinaStudies / Helen and James Jay





### INWARD AND OUTWARD FACING TRIGRAMS INWARD FACING OUTWARD FACING

#### **POST HEAVEN BA GUA**

- BA GUA OF SPACE
- BA GUA USED FOR FENG SHUI
- ENERGY IS MANIFESTED INTO MATTER
- TRIGRAMS COMBINED WITH 5 ELEMENTS

Copyright 2002, Feng Shui Designs, Inc. / ChinaStudies / Helen and James Jay





























# KUN • ELEMENT = EARTH • IMAGE = EARTH • MARRIAGE AREA







## DUI • ELEMENT = METAL • IMAGE = LAKE • CHILDREN/OFFSPRING AREA







# QIAN • ELEMENT = METAL • IMAGE = HEAVEN • BENEFACTORS AREA







# KAN • ELEMENT = WATER • IMAGE = WATER • CAREER AREA







### GEN