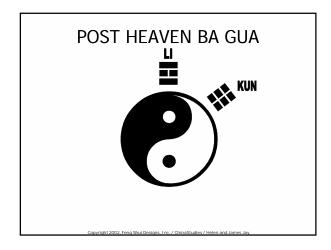

#### **POST HEAVEN BA GUA**

- BA GUA OF SPACE
- BA GUA USED FOR FENG SHUI
- ENERGY IS MANIFESTED INTO MATTER
- TRIGRAMS COMBINED WITH 5 ELEMENTS

Copyright 2002, Feng Shui Designs, Inc. / ChinaStudies / Helen and James Jay