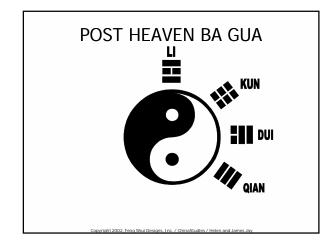

#### **POST HEAVEN BA GUA**

- BA GUA OF SPACE
- BA GUA USED FOR FENG SHUI
- ENERGY IS MANIFESTED INTO MATTER
- TRIGRAMS COMBINED WITH 5 ELEMENTS

Copyright 2002, Feng Shui Designs, Inc. / ChinaStudies / Helen and James Jay