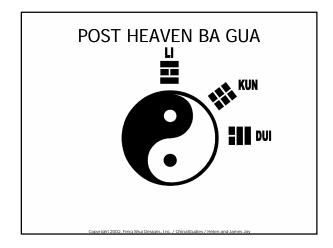

#### **POST HEAVEN BA GUA**

- BA GUA OF SPACE
- BA GUA USED FOR FENG SHUI
- ENERGY IS MANIFESTED INTO MATTER
- TRIGRAMS COMBINED WITH 5 ELEMENTS

Copyright 2002, Feng Shui Designs, Inc. / ChinaStudies / Helen and James Jay