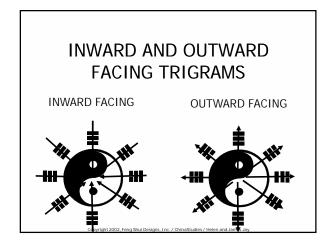

#### THE BA GUA

- BA = EIGHT
- GUA = TRIGRAM
- BA GUA = EIGHT TRIGRAMS
- PA KUA IS SAME AS BA GUA
- TRANSLITERATION CONTROVERSY

Copyright 2002, Feng Shui Designs, Inc. / ChinaStudies / Helen and James Jay























#### PRE HEAVEN BA GUA

- BA GUA OF TIME
- ENERGY WHICH IS MATTER IN UN-MANIFESTED FORM
- BALANCED TRIGRAMS

Copyright 2002, Feng Shui Designs, Inc. / ChinaStudies / Helen and James Jay





### INWARD AND OUTWARD FACING TRIGRAMS INWARD FACING OUTWARD FACING

#### **POST HEAVEN BA GUA**

- BA GUA OF SPACE
- BA GUA USED FOR FENG SHUI
- ENERGY IS MANIFESTED INTO MATTER
- TRIGRAMS COMBINED WITH 5 ELEMENTS

Copyright 2002, Feng Shui Designs, Inc. / ChinaStudies / Helen and James Jay





























# KUN • ELEMENT = EARTH • IMAGE = EARTH • MARRIAGE AREA







## DUI • ELEMENT = METAL • IMAGE = LAKE • CHILDREN/OFFSPRING AREA







# QIAN • ELEMENT = METAL • IMAGE = HEAVEN • BENEFACTORS AREA







# KAN • ELEMENT = WATER • IMAGE = WATER • CAREER AREA







### GEN • ELEMENT = EARTH • IMAGE = MOUNTAIN • KNOWLEDGE/SELF CULTIVATION AREA







# ZHEN • ELEMENT = WOOD • IMAGE = THUNDER • FAMILY AREA







### XUN • ELEMENT = WOOD • IMAGE = WIND • WEALTH AREA

|           | XUN        |             |
|-----------|------------|-------------|
| BTB E     | Ba gua pos | SITION      |
| WEALTH    | FAME       | MARRIAGE    |
| FAMILY    |            | CHILDREN    |
| KNOWLEDGE | CAREER     | BENEFACTORS |

#### TAI QI CENTER OF BA GUA ELEMENT = EARTH IMAGE = EARTH HEALTH AR