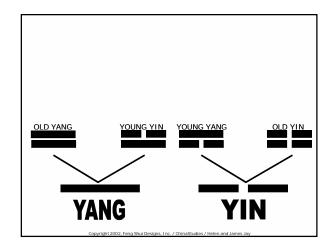

#### THE BA GUA

- BA = EIGHT
- GUA = TRIGRAM
- BA GUA = EIGHT TRIGRAMS
- PA KUA IS SAME AS BA GUA
- TRANSLITERATION CONTROVERSY

Copyright 2002, Feng Shui Designs, Inc. / ChinaStudies / Helen and James Jay























#### PRE HEAVEN BA GUA

- BA GUA OF TIME
- ENERGY WHICH IS MATTER IN UN-MANIFESTED FORM
- BALANCED TRIGRAMS

Copyright 2002, Feng Shui Designs, Inc. / ChinaStudies / Helen and James Jay





### INWARD AND OUTWARD FACING TRIGRAMS INWARD FACING OUTWARD FACING

#### **POST HEAVEN BA GUA**

- BA GUA OF SPACE
- BA GUA USED FOR FENG SHUI
- ENERGY IS MANIFESTED INTO MATTER
- TRIGRAMS COMBINED WITH 5 ELEMENTS

Copyright 2002, Feng Shui Designs, Inc. / ChinaStudies / Helen and James Jay





























# KUN • ELEMENT = EARTH • IMAGE = EARTH • MARRIAGE AREA







## DUI • ELEMENT = METAL • IMAGE = LAKE • CHILDREN/OFFSPRING AREA







# QIAN • ELEMENT = METAL • IMAGE = HEAVEN • BENEFACTORS AREA







# KAN • ELEMENT = WATER • IMAGE = WATER • CAREER AREA







### GEN • EL