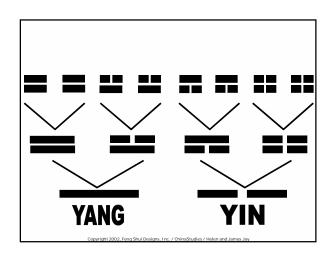

#### THE BA GUA

- BA = EIGHT
- GUA = TRIGRAM
- BA GUA = EIGHT TRIGRAMS
- PA KUA IS SAME AS BA GUA
- TRANSLITERATION CONTROVERSY

Copyright 2002, Feng Shui Designs, Inc. / ChinaStudies / Helen and James Jay























#### PRE HEAVEN BA GUA

- BA GUA OF TIME
- ENERGY WHICH IS MATTER IN UN-MANIFESTED FORM
- BALANCED TRIGRAMS

Copyright 2002, Feng Shui Designs, Inc. / ChinaStudies / Helen and James Jay





### INWARD AND OUTWARD FACING TRIGRAMS INWARD FACING OUTWARD FACING

#### **POST HEAVEN BA GUA**

- BA GUA OF SPACE
- BA GUA USED FOR FENG SHUI
- ENERGY IS MANIFESTED INTO MATTER
- TRIGRAMS COMBINED WITH 5 ELEMENTS

Copyright 2002, Feng Shui Designs, Inc. / ChinaStudies / Helen and James Jay





























# KUN • ELEMENT = EARTH • IMAGE = EARTH • MARRIAGE AREA







## DUI • ELEMENT = METAL • IMAGE = LAKE • CHILDREN/OFFSPRING AREA







# QIAN • ELEMENT = METAL • IMAGE = HEAVEN • BENEFACTORS AREA







# KAN • ELEMENT = WATER • IMAGE = WATER • CAREER AREA







### GEN • ELEM