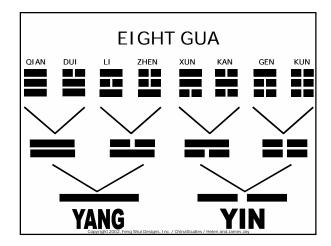

#### THE BA GUA

- BA = EIGHT
- GUA = TRIGRAM
- BA GUA = EIGHT TRIGRAMS
- PA KUA IS SAME AS BA GUA
- TRANSLITERATION CONTROVERSY

Copyright 2002, Feng Shui Designs, Inc. / ChinaStudies / Helen and James Jay

# KUN • ELEMENT = EARTH • IMAGE = EARTH • MARRIAGE AREA

## DUI • ELEMENT = METAL • IMAGE = LAKE • CHILDREN/OFFSPRING AREA

# QIAN • ELEMENT = METAL • IMAGE = HEAVEN • BENEFACTORS AREA

# KAN • ELEMENT = WATER • IMAGE = WATER • CAREER AREA

### GEN • ELEMENT = EARTH • IMAGE = MOUNTAIN • KNOWLEDGE/SELF CULTIVATION AREA

# ZHEN • ELEMENT = WOOD • IMAGE = THUNDER • FAMILY AREA

### XUN • ELEMENT = WOOD • IMAGE = WIND • WEALTH AREA

|           | XUN        |             |
|-----------|------------|-------------|
| BTB E     | Ba gua pos | SITION      |
| WEALTH    | FAME       | MARRIAGE    |
| FAMILY    |            | CHILDREN    |
| KNOWLEDGE | CAREER     | BENEFACTORS |