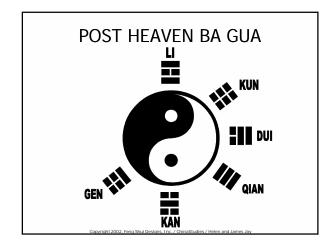

#### **POST HEAVEN BA GUA**

- BA GUA OF SPACE
- BA GUA USED FOR FENG SHUI
- ENERGY IS MANIFESTED INTO MATTER
- TRIGRAMS COMBINED WITH 5 ELEMENTS

Copyright 2002, Feng Shui Designs, Inc. / ChinaStudies / Helen and James Jay

# KUN • ELEMENT = EARTH • IMAGE = EARTH • MARRIAGE AREA

## DUI • ELEMENT = METAL • IMAGE = LAKE • CHILDREN/OFFSPRING AREA

# QIAN • ELEMENT = METAL • IMAGE = HEAVEN • BENEFACTORS AREA

# KAN • ELEMENT = WATER • IMAGE = WATER • CAREER AREA

### GEN • ELEMENT = EARTH • IMAGE = MOUNTAIN • KNOWLEDGE/SELF CULTIVATION AREA

# ZHEN • ELEMENT = WOOD • IMAGE = THUNDER • FAMILY AREA

### XUN • ELEMENT = WOOD • IMAGE = WIND • WEALTH AREA

|           | XUN        |             |
|-----------|------------|-------------|
| BTB E     | Ba gua pos | SITION      |
| WEALTH    | FAME       | MARRIAGE    |
| FAMILY    |            | CHILDREN    |
| KNOWLEDGE | CAREER     | BENEFACTORS |