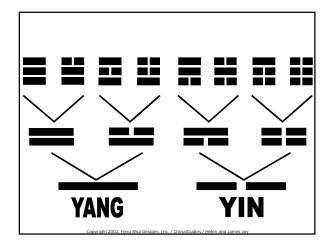

#### THE BA GUA

- BA = EIGHT
- GUA = TRIGRAM
- BA GUA = EIGHT TRIGRAMS
- PA KUA IS SAME AS BA GUA
- TRANSLITERATION CONTROVERSY

Copyright 2002, Feng Shui Designs, Inc. / ChinaStudies / Helen and James Jay























#### PRE HEAVEN BA GUA

- BA GUA OF TIME
- ENERGY WHICH IS MATTER IN UN-MANIFESTED FORM
- BALANCED TRIGRAMS

Copyright 2002, Feng Shui Designs, Inc. / ChinaStudies / Helen and James Jay





### INWARD AND OUTWARD FACING TRIGRAMS INWARD FACING OUTWARD FACING

#### **POST HEAVEN BA GUA**

- BA GUA OF SPACE
- BA GUA USED FOR FENG SHUI
- ENERGY IS MANIFESTED INTO MATTER
- TRIGRAMS COMBINED WITH 5 ELEMENTS

Copyright 2002, Feng Shui Designs, Inc. / ChinaStudies / Helen and James Jay





























# KUN • ELEMENT = EARTH • IMAGE = EARTH • MARRIAGE AREA







## DUI • ELEMENT = METAL • IMAGE = LAKE • CHILDREN/OFFSPRING AREA







# QIAN • ELEMENT = METAL • IMAGE = HEAVEN • BENEFACTORS AREA







# KAN • ELEMENT = WATER • IMAGE = WATER • CAREER AREA







### GEN • ELEMEN