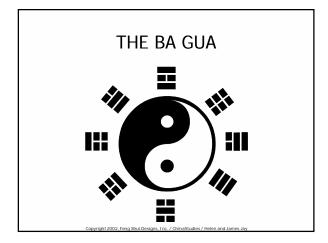

#### THE BA GUA

- BA = EIGHT
- GUA = TRIGRAM
- BA GUA = EIGHT TRIGRAMS
- PA KUA IS SAME AS BA GUA
- TRANSLITERATION CONTROVERSY

Copyright 2002, Feng Shui Designs, Inc. / ChinaStudies / Helen and James Jay