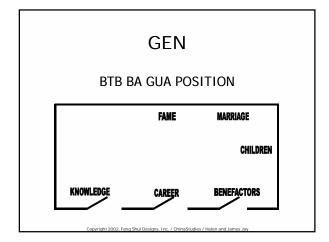

MATTER IN UN-MANIFESTED FORM
- BALANCED TRIGRAMS

Copyright 2002, Feng Shui Designs, Inc. / ChinaStudies / Helen and James Jay





### INWARD AND OUTWARD FACING TRIGRAMS INWARD FACING OUTWARD FACING

#### **POST HEAVEN BA GUA**

- BA GUA OF SPACE
- BA GUA USED FOR FENG SHUI
- ENERGY IS MANIFESTED INTO MATTER
- TRIGRAMS COMBINED WITH 5 ELEMENTS

Copyright 2002, Feng Shui Designs, Inc. / ChinaStudies / Helen and James Jay





























# KUN • ELEMENT = EARTH • IMAGE = EARTH • MARRIAGE AREA







## DUI • ELEMENT = METAL • IMAGE = LAKE • CHILDREN/OFFSPRING AREA







# QIAN • ELEMENT = METAL • IMAGE = HEAVEN • BENEFACTORS AREA







# KAN • ELEMENT = WATER • IMAGE = WATER • CAREER AREA







### GEN • ELEMENT = EARTH • IMAGE = MOUNTAIN • KNOWLEDGE/SELF CULTIVATION AREA







# ZHEN • ELEMENT = WOOD • IMAGE = THUNDER • FAMILY AREA







### XUN • ELEMENT = WOOD • IMAGE = WIND • WEALTH AREA

|           | XUN        |             |
|-----------|------------|-------------|
| BTB E     | Ba gua pos | SITION      |
| WEALTH    | FAME       | MARRIAGE    |
| FAMILY    |            | CHILDREN    |
| KNOWLEDGE | CAREER     | BENEFACTORS |

#### TAI QI CENTER OF BA GUA ELEMENT = EARTH IMAGE = EARTH HEALTH AREA ANYTHING NOT CONTAINED IN OTHER B GUA