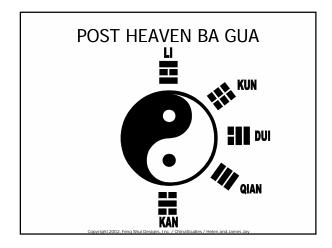

#### **POST HEAVEN BA GUA**

- BA GUA OF SPACE
- BA GUA USED FOR FENG SHUI
- ENERGY IS MANIFESTED INTO MATTER
- TRIGRAMS COMBINED WITH 5 ELEMENTS

Copyright 2002, Feng Shui Designs, Inc. / ChinaStudies / Helen and James Jay

# KAN • ELEMENT = WATER • IMAGE = WATER • CAREER AREA