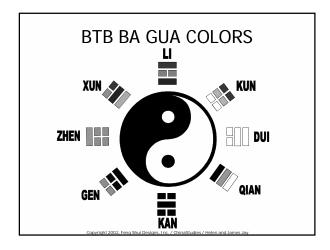

### XUN • ELEMENT = WOOD • IMAGE = WIND • WEALTH AREA

|           | XUN        |             |
|-----------|------------|-------------|
| BTB E     | Ba gua pos | SITION      |
| WEALTH    | FAME       | MARRIAGE    |
| FAMILY    |            | CHILDREN    |
| KNOWLEDGE | CAREER     | BENEFACTORS |