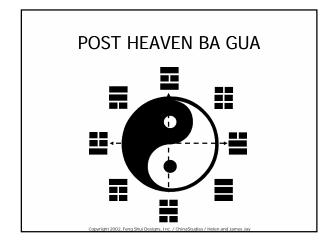

#### **POST HEAVEN BA GUA**

- BA GUA OF SPACE
- BA GUA USED FOR FENG SHUI
- ENERGY IS MANIFESTED INTO MATTER
- TRIGRAMS COMBINED WITH 5 ELEMENTS

Copyright 2002, Feng Shui Designs, Inc. / ChinaStudies / Helen and James Jay

### INWARD AND OUTWARD FACING TRIGRAMS INWARD FACING OUTWARD FACING