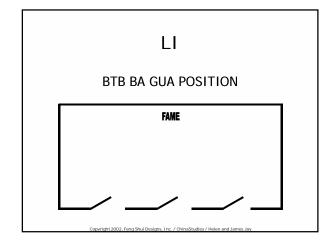

### XUN • ELEMENT = WOOD • IMAGE = WIND • WEALTH AREA

|           | XUN        |             |
|-----------|------------|-------------|
| BTB E     | Ba gua pos | SITION      |
| WEALTH    | FAME       | MARRIAGE    |
| FAMILY    |            | CHILDREN    |
| KNOWLEDGE | CAREER     | BENEFACTORS |