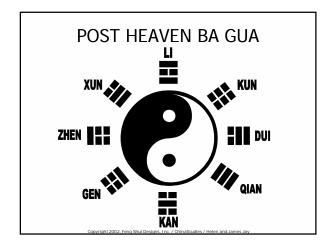

#### **POST HEAVEN BA GUA**

- BA GUA OF SPACE
- BA GUA USED FOR FENG SHUI
- ENERGY IS MANIFESTED INTO MATTER
- TRIGRAMS COMBINED WITH 5 ELEMENTS

Copyright 2002, Feng Shui Designs, Inc. / ChinaStudies / Helen and James Jay

# KUN • ELEMENT = EARTH • IMAGE = EARTH • MARRIAGE AREA

## DUI • ELEMENT = METAL • IMAGE = LAKE • CHILDREN/OFFSPRING AREA

# QIAN • ELEMENT = METAL • IMAGE = HEAVEN • BENEFACTORS AREA

# KAN • ELEMENT = WATER • IMAGE = WATER • CAREER AREA

### GEN • ELEMENT = EARTH • IMAGE = MOUNTAIN • KNOWLEDGE/SELF CULTIVATION AREA

# ZHEN • ELEMENT = WOOD • IMAGE = THUNDER • FAMILY AREA

### XUN • ELEMENT = WOOD • IMAGE = WIND • WEALTH AREA

|           | XUN        |             |
|-----------|------------|-------------|
| BTB E     | Ba gua pos | SITION      |
| WEALTH    | FAME       | MARRIAGE    |
| FAMILY    |            | CHILDREN    |
| KNOWLEDGE | CAREER     | BENEFACTORS |