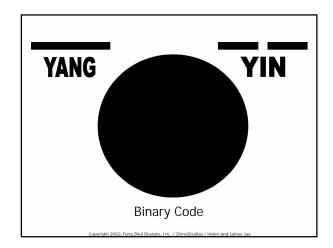

#### THE BA GUA

- BA = EIGHT
- GUA = TRIGRAM
- BA GUA = EIGHT TRIGRAMS
- PA KUA IS SAME AS BA GUA
- TRANSLITERATION CONTROVERSY

Copyright 2002, Feng Shui Designs, Inc. / ChinaStudies / Helen and James Jay