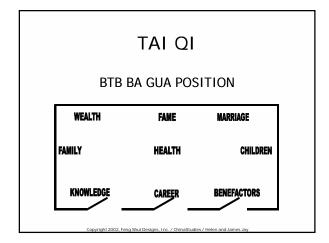

#### TAI QI CENTER OF BA GUA ELEMENT = EARTH IMAGE = EARTH HEALTH AREA ANYTHING NOT CONTAINED IN OTHER B GUA

### XUN • ELEMENT = WOOD • IMAGE = WIND • WEALTH AREA

|           | XUN        |             |
|-----------|------------|-------------|
| BTB E     | Ba gua pos | SITION      |
| WEALTH    | FAME       | MARRIAGE    |
| FAMILY    |            | CHILDREN    |
| KNOWLEDGE | CAREER     | BENEFACTORS |