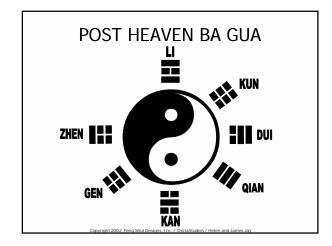

#### **POST HEAVEN BA GUA**

- BA GUA OF SPACE
- BA GUA USED FOR FENG SHUI
- ENERGY IS MANIFESTED INTO MATTER
- TRIGRAMS COMBINED WITH 5 ELEMENTS

Copyright 2002, Feng Shui Designs, Inc. / ChinaStudies / Helen and James Jay

# KUN • ELEMENT = EARTH • IMAGE = EARTH • MARRIAGE AREA

## DUI • ELEMENT = METAL • IMAGE = LAKE • CHILDREN/OFFSPRING AREA

# QIAN • ELEMENT = METAL • IMAGE = HEAVEN • BENEFACTORS AREA

# KAN • ELEMENT = WATER • IMAGE = WATER • CAREER AREA

### GEN • ELEMENT = EARTH • IMAGE = MOUNTAIN • KNOWLEDGE/SELF CULTIVATION AREA

# ZHEN • ELEMENT = WOOD • IMAGE = THUNDER • FAMILY AREA

### XUN • ELEMENT = WOOD • IMAGE = WIND • WEALTH AREA

|           | XUN        |             |
|-----------|------------|-------------|
| BTB E     | Ba gua pos | SITION      |
| WEALTH    | FAME       | MARRIAGE    |
| FAMILY    |            | CHILDREN    |
| KNOWLEDGE | CAREER     | BENEFACTORS |