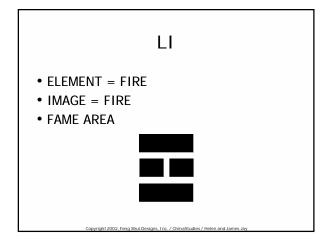

#### **POST HEAVEN BA GUA**

- BA GUA OF SPACE
- BA GUA USED FOR FENG SHUI
- ENERGY IS MANIFESTED INTO MATTER
- TRIGRAMS COMBINED WITH 5 ELEMENTS

Copyright 2002, Feng Shui Designs, Inc. / ChinaStudies / Helen and James Jay