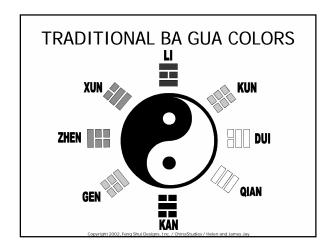

#### **POST HEAVEN BA GUA**

- BA GUA OF SPACE
- BA GUA USED FOR FENG SHUI
- ENERGY IS MANIFESTED INTO MATTER
- TRIGRAMS COMBINED WITH 5 ELEMENTS

Copyright 2002, Feng Shui Designs, Inc. / ChinaStudies / Helen and James Jay

# KUN • ELEMENT = EARTH • IMAGE = EARTH • MARRIAGE AREA

## DUI • ELEMENT = METAL • IMAGE = LAKE • CHILDREN/OFFSPRING AREA

# QIAN • ELEMENT = METAL • IMAGE = HEAVEN • BENEFACTORS AREA

# KAN • ELEMENT = WATER • IMAGE = WATER • CAREER AREA

### GEN • ELEMENT = EARTH • IMAGE = MOUNTAIN • KNOWLEDGE/SELF CULTIVATION AREA

# ZHEN • ELEMENT = WOOD • IMAGE = THUNDER • FAMILY AREA

### XUN • ELEMENT = WOOD • IMAGE = WIND • WEALTH AREA

|           | XUN        |             |
|-----------|------------|-------------|
| BTB E     | Ba gua pos | SITION      |
| WEALTH    | FAME       | MARRIAGE    |
| FAMILY    |            | CHILDREN    |
| KNOWLEDGE | CAREER     | BENEFACTORS |