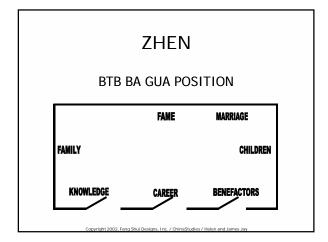

02, Feng Shui Designs, Inc. / ChinaStudies / Helen and James Jay





### INWARD AND OUTWARD FACING TRIGRAMS INWARD FACING OUTWARD FACING

#### **POST HEAVEN BA GUA**

- BA GUA OF SPACE
- BA GUA USED FOR FENG SHUI
- ENERGY IS MANIFESTED INTO MATTER
- TRIGRAMS COMBINED WITH 5 ELEMENTS

Copyright 2002, Feng Shui Designs, Inc. / ChinaStudies / Helen and James Jay





























# KUN • ELEMENT = EARTH • IMAGE = EARTH • MARRIAGE AREA







## DUI • ELEMENT = METAL • IMAGE = LAKE • CHILDREN/OFFSPRING AREA







# QIAN • ELEMENT = METAL • IMAGE = HEAVEN • BENEFACTORS AREA







# KAN • ELEMENT = WATER • IMAGE = WATER • CAREER AREA







### GEN • ELEMENT = EARTH • IMAGE = MOUNTAIN • KNOWLEDGE/SELF CULTIVATION AREA







# ZHEN • ELEMENT = WOOD • IMAGE = THUNDER • FAMILY AREA







### XUN • ELEMENT = WOOD • IMAGE = WIND • WEALTH AREA

|           | XUN        |             |
|-----------|------------|-------------|
| BTB E     | Ba gua pos | SITION      |
| WEALTH    | FAME       | MARRIAGE    |
| FAMILY    |            | CHILDREN    |
| KNOWLEDGE | CAREER     | BENEFACTORS |

#### TAI QI CENTER OF BA GUA ELEMENT = EARTH IMAGE = EARTH HEALTH AREA ANYTHING NOT CONTAINED IN OTHER B GUA